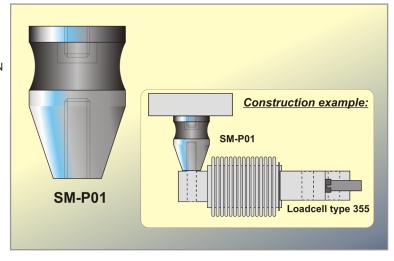

# SMP01

#### **MONTAGEHULP SM-P01**

- EENVOUDIGE MONTAGE
- VOLLE COMPENSATIE VAN THERMISCHE EFFECTEN
- ABSORBEREN VAN SCHOKBELASTINGEN
- BELASTING 100 kg NOMINAAL

De montagehulpstukken maken het projecteren en monteren van krachtopnemers eenvoudig en veilig. Om horizontale krachten, ontstaan door temperatuureffecten, te elimineren is een speciaal samengestelde NBR (Perbunan Acrylnitril Butadieen) rubber compound toegepast. Hierdoor blijft de nauwkeurigheid behouden. Metalen delen RVS 304. Alle horizontale vlakken zijn gefreesd.