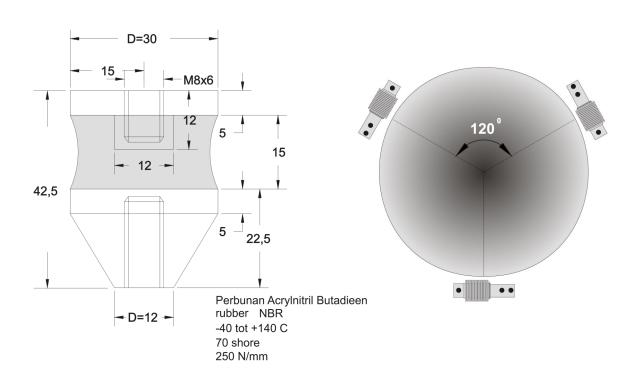

### MAATSCHETS.

#### **VOORBEELD BOVENAANZICHT WEEGTRECHTER:**

**PENKO** Engineering B.V. | Schutterweg 35, 6718 XC Ede | The Netherlands | Tel 0031 (0)318 525630 | Fax 0031 (0)318 529715 info@penko.com | www.penko.com