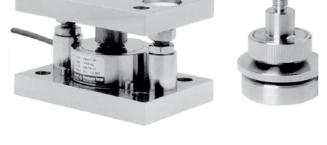

### Mounting Kit

# it **RLC**

#### DESCRIPTION

The RLC self-aligning silo mount, combined with the RLC load cell family, provides weighing assemblies suitable for process control, batch weighing, silo/hoppers, and belt scale applications.

**OUTLINE DIMENSIONS** in millimeters

The RLC self-aligning foot assembly is an ideal solution for medium capacity platform scales and belt scale applications.

The RLC mount and foot are based on a rocker pin design, combining excellent load introduction to the transducer with an overall low profile. Hardened stainless steel components are used at all bearing surfaces. The fully stainless steel construction guarantees long term reliability, even in the harshest environments.