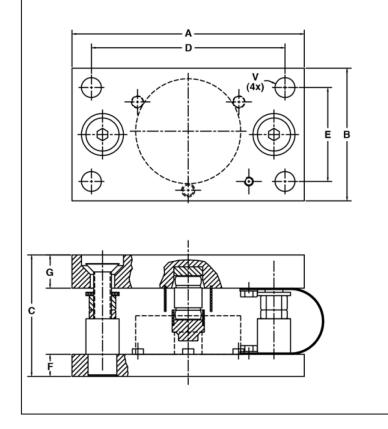

**OUTLINE DIMENSIONS** in millimeters

The RLC self-aligning foot assembly is an ideal solution for medium capacity platform scales and belt scale applications.

The RLC mount and foot are based on a rocker pin design, combining excellent load introduction to the transducer with an overall low profile. Hardened stainless steel components are used at all bearing surfaces. The fully stainless steel construction guarantees long term reliability, even in the harshest environments.

| CAPACITY | 0.5T, 1T | 2T, 3.5T, 5T | 10T |
|----------|----------|--------------|-----|
| Α        | 150      | 160          | 210 |
| В        | 100      | 110          | 120 |
| С        | 75       | 100          | 110 |
| D        | 120      | 120          | 175 |
| E        | 70       | 70           | 85  |
| F        | 15       | 20           | 20  |
| G        | 20       | 20           | 30  |
| v        | Ø13      | Ø16          | Ø18 |