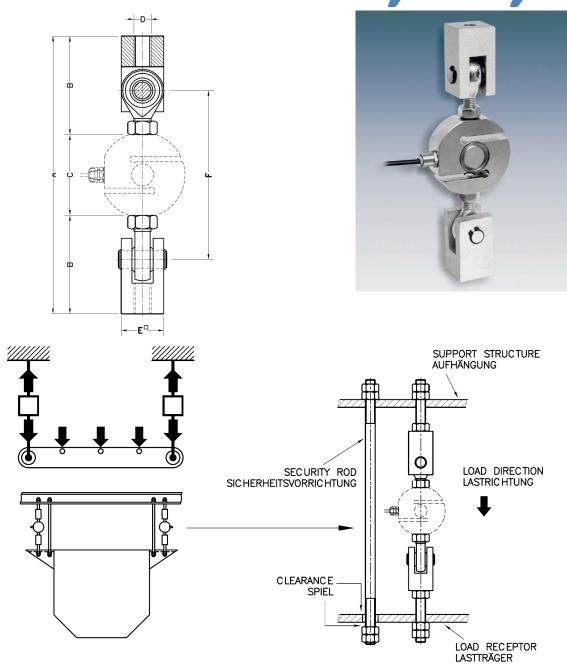

## TE12,20,24

TENSION ACCESSORIES FOR MODEL 650 ZUGKRAFTZUBEHÖR FÜR MODELL 650

- Each accessory contains a set of the top and bottom.
- Das Zubehör beinhaltet ein oberen und ein unteren Satz von Teilen

| Accessory<br>Zubehör | Nominal load<br>Nennlast | Α   | В   | С   | D        | E  | F   |         | Transport weigh<br>Transportgewich |                                       |
|----------------------|--------------------------|-----|-----|-----|----------|----|-----|---------|------------------------------------|---------------------------------------|
| TE12x1.75            | 250-500 kg               | 236 | 83  | 70  | M12x1.75 | 35 | 148 | 2000 kg | 1.4 kg                             |                                       |
| TE20x1.5             | 1000-2000 kg             | 327 | 116 | 95  | M20x2.5  | 50 | 199 | 5050 kg |                                    | Steel zinc-plated<br>Verzinkter Stahl |
| TE24x2               | 5000-7500 kg             | 398 | 139 | 120 | M24x3    | 60 | 246 | 8150 kg | 7.8 kg                             |                                       |

Dimensions in mm. Abmessungen in mm.