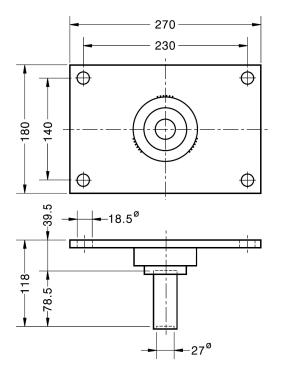

Dimensions in mm. Abmessungen in mm.

Transport weight - Transportgewicht: 6.5 kg

PENKO Engineering B.V. | Schutterweg 35, 6718 XC Ede | The Netherlands | Tel 0031 (0)318 525630 | Fax 0031 (0)318 529715 info@penko.com | www.penko.com All product information and specifications are subject to change without prior notice. Copyright © 2011 PENKO. All Rights Reserved. 7600L1027 Updated 06/18