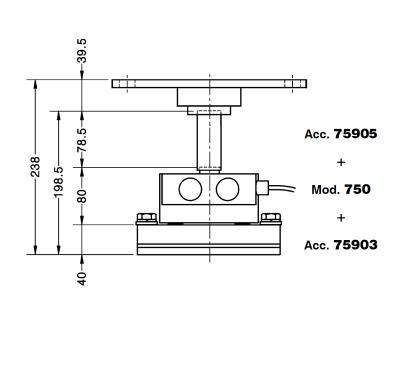

## 75905

Using accessories **75903** + **75905** the platforms admit the use of tie rods or stoppers. If stoppers are used ① it must be left a maximum spread ② of: H<6 mm. We recommend to clean and to grease periodically the joints.

Die Verwendung des Zubehörs **75903 + 75905** erlaubt den Einsatz von Anschlägen für die Plattform . Wenn Anschläge verwendet werden ①, muss ein Spalt ② von H<6 mm eingehalten werden. Wir empfehlen die regelmäßige Reinigung und und das Einfetten der Kontakte.

Dimensions in mm. Abmessungen in mm.

Transport weight - Transportgewicht: 6.5 kg

PENKO Engineering B.V. | Schutterweg 35, 6718 XC Ede | The Netherlands | Tel 0031 (0)318 525630 | Fax 0031 (0)318 529715 info@penko.com | www.penko.com All product information and specifications are subject to change without prior notice. Copyright © 2011 PENKO. All Rights Reserved. 7600L1027 Updated 06/18