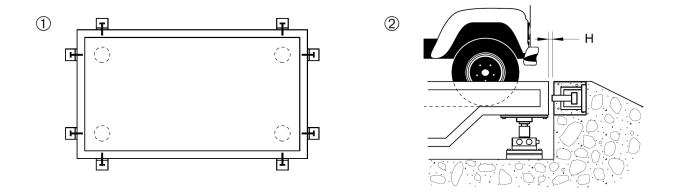

## 75905

Using accessories **75903** + **75905** the platforms admit the use of tie rods or stoppers. If stoppers are used ① it must be left a maximum spread ② of: H<6 mm. We recommend to clean and to grease periodically the joints.

Die Verwendung des Zubehörs **75903 + 75905** erlaubt den Einsatz von Anschlägen für die Plattform . Wenn Anschläge verwendet werden ①, muss ein Spalt ② von H<6 mm eingehalten werden. Wir empfehlen die regelmäßige Reinigung und und das Einfetten der Kontakte.