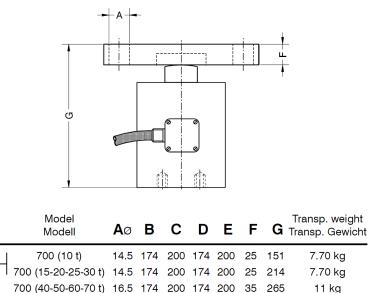

Accessory

Zubehör

72906

72907

The upper support **72906** - **72907**, has a high hardness plate to avoid load cell damage. This accessory is suitable for structures that has not to support important dilation or lateral forces.

Das Auflager **72906 - 72907** besitzt ein gehärtetes Druckstück, das die Beschädigung der Wägezelle verhindert. Dieses Zubehör ist für Anwendungen gedacht, bei denen nur geringe seitliche Bewegungen oder Seitenkräfte auftreten.

Dimensions in mm. Abmessungen in mm.

PENKO Engineering B.V. | Schutterweg 35, 6718 XC Ede | The Netherlands | Tel 0031 (0)318 525630 | Fax 0031 (0)318 529715 info@penko.com | www.penko.com

All product information and specifications are subject to change without prior notice. Copyright © 2011 PENKO. All Rights Reserved. Updated 06/18