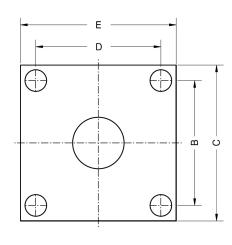

Dimensions in mm. Abmessungen in mm.

PENKO Engineering B.V. | Schutterweg 35, 6718 XC Ede | The Netherlands | Tel 0031 (0)318 525630 | Fax 0031 (0)318 529715 info@penko.com | www.penko.com

All product information and specifications are subject to change without prior notice. Copyright © 2011 PENKO. All Rights Reserved. Updated 06/18