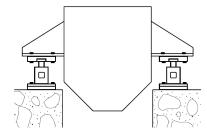

Accessory

Zubehör

72906

72907

The upper support **72906** - **72907**, has a high hardness plate to avoid load cell damage. This accessory is suitable for structures that has not to support important dilation or lateral forces.

Das Auflager **72906 - 72907** besitzt ein gehärtetes Druckstück, das die Beschädigung der Wägezelle verhindert. Dieses Zubehör ist für Anwendungen gedacht, bei denen nur geringe seitliche Bewegungen oder Seitenkräfte auftreten.