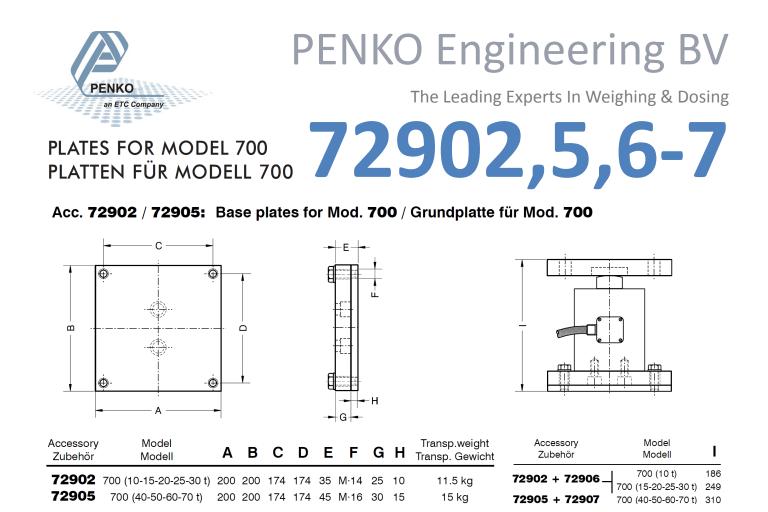

Dimensions in mm. Abmessungen in mm.

PENKO Engineering B.V. | Schutterweg 35, 6718 XC Ede | The Netherlands | Tel 0031 (0)318 525630 | Fax 0031 (0)318 529715 info@penko.com | www.penko.com

All product information and specifications are subject to change without prior notice. Copyright © 2011 PENKO. All Rights Reserved. Updated 06/18