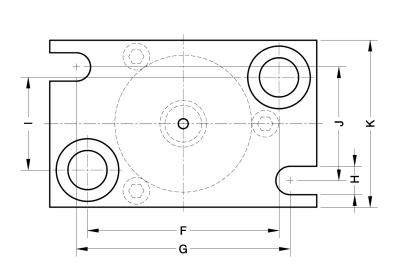

## PENKO Engineering BV

The Leading Experts In Weighing & Dosing

 $n_{1-2}$ 

MOUNTING KIT LIFT-OFF PREVENTION FOR SILO FOR MOD.420 LASTECKE MIT ABHEBESICHERUNG FÜR MOD.420

| Accessory<br>Zubehör | Nominal<br>Load<br>Nennlast | Α   | в   | С  | D  | Е   | F   | G   | н  | I    | J   | к   | Transport weight<br>Transportgewicht |
|----------------------|-----------------------------|-----|-----|----|----|-----|-----|-----|----|------|-----|-----|--------------------------------------|
| 42901                | 2.5-5-10 t                  | 160 | 160 | 20 | 20 | 80  | 115 | 128 | 17 | 55.5 | 68  | 100 | 5.3 kg                               |
| 42902                | 20-30 t                     | 218 | 218 | 25 | 25 | 100 | 168 | 180 | 21 | 100  | 100 | 150 | 13.5 kg                              |