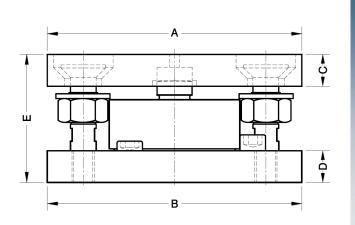

## PENKO Engineering BV

The Leading Experts In Weighing & Dosing

 $n_{1-2}$ 

MOUNTING KIT LIFT-OFF PREVENTION FOR SILO FOR MOD.420 LASTECKE MIT ABHEBESICHERUNG FÜR MOD.420

| Accessory<br>Zubehör | Nominal<br>Load<br>Nennlast | Α   | в   | С  | D  | Е   | F   | G   | н  | I    | J   | к   | Transport weight<br>Transportgewicht |
|----------------------|-----------------------------|-----|-----|----|----|-----|-----|-----|----|------|-----|-----|--------------------------------------|
| 42901                | 2.5-5-10 t                  | 160 | 160 | 20 | 20 | 80  | 115 | 128 | 17 | 55.5 | 68  | 100 | 5.3 kg                               |
| 42902                | 20-30 t                     | 218 | 218 | 25 | 25 | 100 | 168 | 180 | 21 | 100  | 100 | 150 | 13.5 kg                              |

| Acc. Material: Alloy Steel zinc-plated            | 42901      | 42902   | Zub. Material: Verzinkter Stahl   |  |  |  |  |
|---------------------------------------------------|------------|---------|-----------------------------------|--|--|--|--|
| Acc. Material: Stainless Steel                    | 42901i     | 42902i  | Zub. Material: Edelstahl          |  |  |  |  |
| Nominal load                                      | 2.5-5-10 t | 20-30 t | Nennlast                          |  |  |  |  |
| Max. permissible side offset transverse load cell | ±3 mm      | ±3 mm   | Max. zulässige Seitenverschiebung |  |  |  |  |
| Maximum permissible lifting force                 | 72 kN      | 124 kN  | Max. zulässige Zugkraft vertikal  |  |  |  |  |
| Maximum permissible lateral force                 | 22 kN      | 32 kN   | Max. zulässige Seitenkraft        |  |  |  |  |