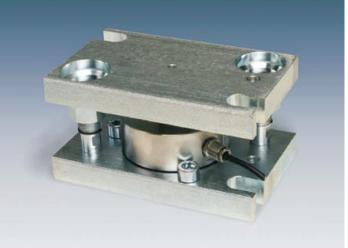

## PENKO Engineering BV

The Leading Experts In Weighing & Dosing

 $n_{1-2}$ 

MOUNTING KIT LIFT-OFF PREVENTION FOR SILO FOR MOD.420 LASTECKE MIT ABHEBESICHERUNG FÜR MOD.420

| Accessory<br>Zubehör | Nominal<br>Load<br>Nennlast | Α   | в   | С  | D  | Е   | F   | G   | н  | I    | J   | к   | Transport weight<br>Transportgewicht |
|----------------------|-----------------------------|-----|-----|----|----|-----|-----|-----|----|------|-----|-----|--------------------------------------|
| 42901                | 2.5-5-10 t                  | 160 | 160 | 20 | 20 | 80  | 115 | 128 | 17 | 55.5 | 68  | 100 | 5.3 kg                               |
| 42902                | 20-30 t                     | 218 | 218 | 25 | 25 | 100 | 168 | 180 | 21 | 100  | 100 | 150 | 13.5 kg                              |

| Acc. Material: Alloy Steel zinc-plated            | 42901      | 42902   | Zub. Material: Verzinkter Stahl   |  |  |  |  |
|---------------------------------------------------|------------|---------|-----------------------------------|--|--|--|--|
| Acc. Material: Stainless Steel                    | 42901i     | 42902i  | Zub. Material: Edelstahl          |  |  |  |  |
| Nominal load                                      | 2.5-5-10 t | 20-30 t | Nennlast                          |  |  |  |  |
| Max. permissible side offset transverse load cell | ±3 mm      | ±3 mm   | Max. zulässige Seitenverschiebung |  |  |  |  |
| Maximum permissible lifting force                 | 72 kN      | 124 kN  | Max. zulässige Zugkraft vertikal  |  |  |  |  |
| Maximum permissible lateral force                 | 22 kN      | 32 kN   | Max. zulässige Seitenkraft        |  |  |  |  |