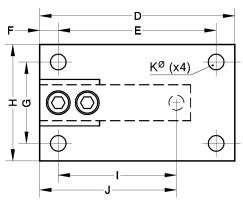

## Acc. 35911-35912-35919: Base plate / Grundplatte

Transport

Nominal Accessory Load Zubehör Nennlast A B C D E F G H I J KØ gewicht

35911 0.3...2 t 20 20 71.5 168 136 16 70 100 101.6 117.6 13.5 3.2 kg 35912 3...5 t 20 25 93 212 175 19 84 120 133.3 152.3 13.5 **35919** 7.5...10 t 20 40 120 285 235 25.5 127 180 171.7 197.2 21

Dimensions in mm. Abmessungen in mm.