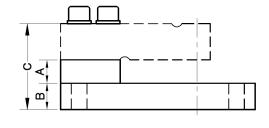

## Acc. 35911-35912-35919: Base plate / Grundplatte

Transport

Nominal Accessory Load Zubehör Nennlast A B C D E F G H I J KØ gewicht

35911 0.3...2 t 20 20 71.5 168 136 16 70 100 101.6 117.6 13.5 3.2 kg 35912 3...5 t 20 25 93 212 175 19 84 120 133.3 152.3 13.5 **35919** 7.5...10 t 20 40 120 285 235 25.5 127 180 171.7 197.2 21

Dimensions in mm. Abmessungen in mm.