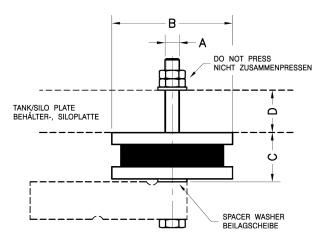

## Acc. 35909-35910-35918: Silent-block with lift-off prevention / Elastomerlager mit Abhebesicherung

| Accessory<br>Zubehör    | Nominal<br>Load<br>Nennlast | Α                 | <b>B</b> ∅        | С              | D                  | Weight<br>Transport-<br>gewicht |
|-------------------------|-----------------------------|-------------------|-------------------|----------------|--------------------|---------------------------------|
| 35909<br>35910<br>35918 | 0.32 t<br>35 t<br>7.510 t   | M12<br>M20<br>M24 | 100<br>150<br>200 | 41<br>44<br>84 | 035<br>1035<br>050 | 2 kg<br>3.2 kg<br>7.8 kg        |
|                         |                             |                   |                   |                |                    |                                 |

Dimensions in mm. Abmessungen in mm.